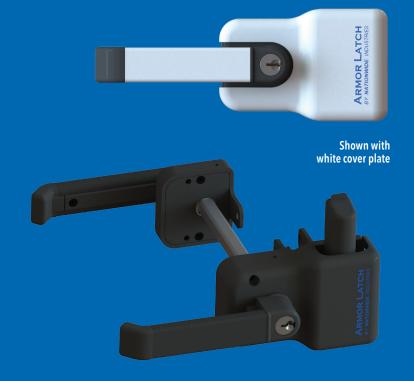

## ARMOR LATCH®

## MAGNETIC LEVER HANDLE LATCH

The Armor Latch® offers great choices to improve the look and performance of any gate. Made of glass-filled nylon material for low maintenance, with a strong look and feel.

- Locks and unlocks from either side
- Aluminum cover plates for metal look and color
- Re-keyable to home locks
- Reversible for left and right handed use
- Easy installation including horizontal and vertical adjustability
- Works with double drive gates
- Fits gate frames from 1-1/2" to 5" deep